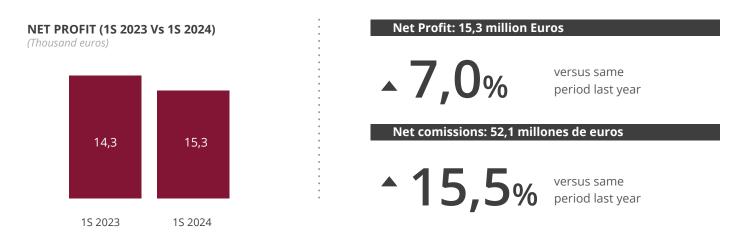

of **25.8%**.

The **"CET1 Fully Loaded" capital ratio** is circa **17,15%**, well above the current regulatory requirement level and one of the largest in the sector.

**Return on equity (ROE)** amounts to **18.92%**, on invested capital, well above the industry average.

**During the first semester, business activity continued at a good pace, with continued growth** in new accounts opened, clients assets and fee income. **All relevant variables show significant growth.** 

Net new client assets in the proprietary network amounted to 917 million Euros. Total client's assets at the end of June amounted to 33.535 million Euros, 14.5% more than in the same period last year. The proprietary network accounts for 20.712 million Euros and third party network accounts for 12,823 million Euros.



At the end of the first semester, the number of clients in the proprietary network reached 128,813. Over the last twelve months accounts have increased by 6000.

Net commissions increased by 15.5% versus the same period of last year.

**The Latin American subsidiaries** continued to consolidate their business activity and their joint contribution with a consolidated result of **13.0%** in the first semester.

The second quarter saw the full operational integration of the Sigrun team, thereby strengthening the corporate finance area.

## Significant data

| Operational Data                               | 30/06/2024 | 30/06/2023 | %     |
|------------------------------------------------|------------|------------|-------|
| Number of Clients Of Propietary Network        | 128,813    | 122