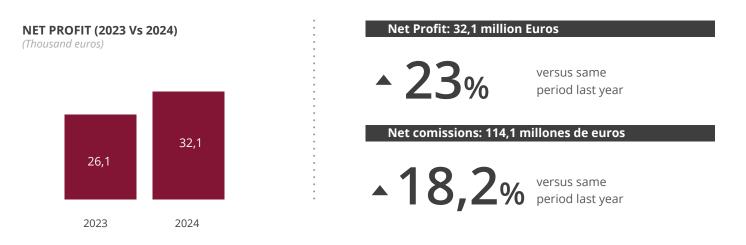

ared to 6.9 million Euros in the same period of 2023, this represents an **incease of 29.6%**.

The **"CET Fully Loaded" capital ratio** is circa **17.06%**, well above the current regulatory requirement level and one of the largest in the banking sector.

**Return on Equity (ROE)** stood at **21.66%,** on invested capital, well above the industry average.

The results for the year were very satisfactory, with an increase in revenues in all areas and a **good level of commercial activity in all business lines**, which enabled all the relevant variables to show significant growth.

Net new client assets in the proprietary network in 2024 amounted to **1,793 million Euros** and the **number of clients** reached **135,530**. This data reflects the Bank's growing capacity for attractiveness.



Total client assets at the end of the year amounted to 35,944 million Euros, 16.5% more than in the same period last year. In the propietary network amounted to 22,074 million Euros. In the third party network amounted to 13,870 million Euros.

**The Latin American subsidiaries** continued their positive trend and they **contributed** with **11.4%** of the **consolidated profit** in the fourth quarter.



# Significant data

| Operational Data                               | 31/12/2024 | 31/12/2023 | %     |
|------------------------------------------------|------------|------------|-------|
| Number of Clients Of Propietary Network        | 135,530    | 124,995    | 8.4%  |
| Total Assets (million Euros)                   | 35,944     | 30,852     | 16.5% |
| Equities